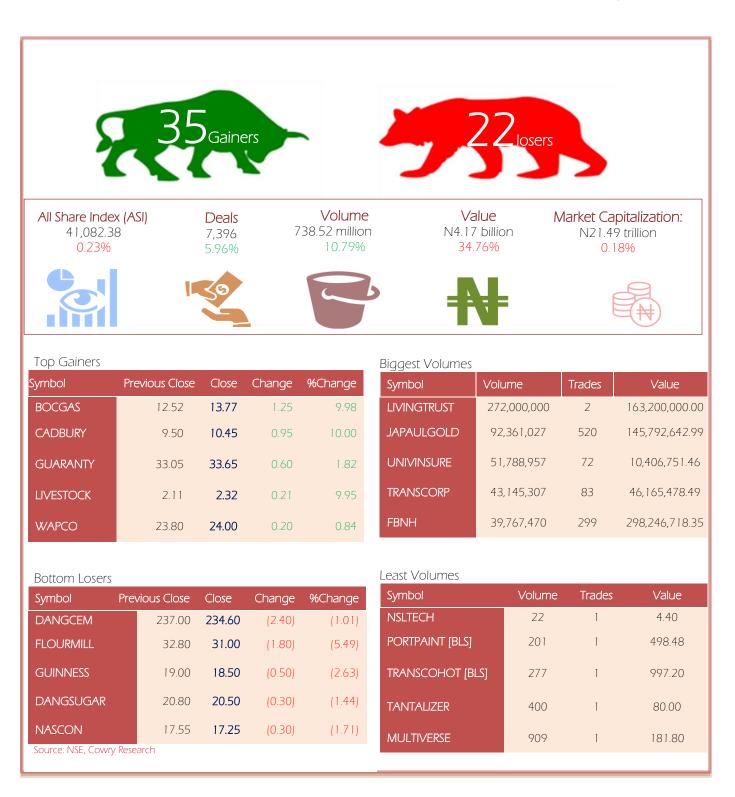

MPR: 11.50% Dec'20 Inflation Rate: 15.75% Q3 2020 Real GDP: -3.62%

| Symbol         | P. Close | High   | Low    | Close  | Change | %Change | Trades  | Volume     | Value          |
|----------------|----------|--------|--------|--------|--------|---------|---------|------------|----------------|
| ABBEYBDS [BLS] | 1.05     | 1.05   | 1.05   | 1.05   | 0.00   | 0.00    | 3       | 50,100     | 52,605.00      |
| ABCTRANS       | 0.35     | 0.35   | 0.35   | 0.35   | 0.00   | 0.00    | 17      | 297,892    | 104,976.28     |
| ACADEMY        | 0.39     | 0.39   | 0.39   | 0.39   | 0.00   | 0.00    | 11      | 13,442     | 5,213.93       |
| ACCESS         | 9.7      | 9.65   | 9.3    | 9.60   | (0.10) | (1.03)  | 338     | 31,825,306 | 302,967,177.00 |
| AFRINSURE      | 0.20     | 0.22   | 0.20   | 0.22   | 0.02   | 10.00   | 38      | 19,554,479 | 3,926,646.00   |
| AFRIPRUD       | 7.00     | 7.10   | 7.00   | 7.10   | 0.10   | 1.43    | 68      | 1,344,311  | 9,482,223.70   |
| AIICO          | 1.20     | 1.32   | 1.31   | 1.32   | 0.12   | 10.00   | 68      | 3,007,915  | 3,935,599.84   |
| AIRTELAFRI     | 851.80   | 851.80 | 851.80 | 851.80 | 0.00   | 0.00    | 25      | 1,224      | 993,267.60     |
| ARBICO [BLS]   | 1.03     | 1.03   | 1.03   | 1.03   | 0.00   | 0.00    | 1       | 10,000     | 10,500.00      |
| ARDOVA         | 19.70    | 19.70  | 19.70  | 19.70  | 0.00   | 0.00    | 121     | 1,674,892  | 31,398,718.65  |
| BERGER         | 8.05     | 8.05   | 8.05   | 8.05   | 0.00   | 0.00    | 8       | 36,762     | 268,782.60     |
| BETAGLAS       | 55.40    | 55.40  | 55.40  | 55.40  | 0.00   | 0.00    | 6       | 10,137     | 517,268.50     |
| BOCGAS         | 12.52    | 13.77  | 13.77  | 13.77  | 1.25   | 9.98    | 14      | 162,018    | 2,230,716.58   |
| BUACEMENT      | 79.90    | 79.90  | 79.90  | 79.90  | 0.00   | 0.00    | 39      | 289,441    | 22,418,382.85  |
| CADBURY        | 9.50     | 10.45  | 9.50   | 10.45  | 0.95   | 10.00   | 96      | 1,914,781  | 19,379,470.10  |
| CAP            | 20       | 20     | 20     | 20.00  | 0.00   | 0.00    | 33      | 597,131    | 11,974,138.65  |
| CAVERTON [BLS] | 1.98     | 1.93   | 1.90   | 1.90   | (0.08) | (4.04)  | 39      | 1,345,510  | 2,590,935.80   |
| CHAMPION [BLS] | 1.35     | 1.35   | 1.35   | 1.35   | 0.00   | 0.00    | 4       | 29,291     | 43,350.68      |
| CHAMS          | 0.28     | 0.30   | 0.29   | 0.30   | 0.02   | 7.14    | 72      | 15,579,622 | 4,643,193.01   |
| CHELLARAM      | 2.26     | 2.26   | 2.26   | 2.26   | 0.00   | 0.00    | 4       | 8,339      | 18,679.36      |
| CHIPLC         | 0.35     | 0.38   | 0.38   | 0.38   | 0.03   | 8.57    | 10      | 1,213,404  | 461,093.52     |
| CILEASING      | 5.70     | 5.70   | 5.70   | 5.70   | 0.00   | 0.00    | 6       | 30,225     | 155,086.25     |
| CONOIL         | 21.00    | 21.00  | 21.00  | 21.00  | 0.00   | 0.00    | 19      | 54,569     | 1,091,261.20   |
| CORNERST       | 0.65     | 0.68   | 0.68   | 0.68   | 0.03   | 4.62    | 23      | 666,928    | 449,085.59     |
| COURTVILLE     | 0.22     | 0.24   | 0.23   | 0.24   | 0.02   | 9.09    | 51      | 17,225,738 | 4,130,768.22   |
| CUSTODIAN      | 6        | 6      | 6      | 6.00   | 0.00   | 0.00    | 27      | 1,956,195  | 11,752,232.20  |
| CUTIX          | 2.09     | 2.15   | 2.15   | 2.15   | 0.06   | 2.87    | 17      | 1,248,239  | 2,689,890.74   |
| DAARCOMM       | 0.27     | 0.27   | 0.27   | 0.27   | 0.00   | 0.00    | 5       | 105,235    | 26,465.80      |
| DANGCEM        | 237.00   | 234.60 | 227.60 | 234.60 | (2.40) | (1.01)  | 112     | 1,165,614  | 266,720,941.70 |
| DANGSUGAR      | 20.80    | 20.75  | 20.00  | 20.50  | (0.30) | (1.44)  | 276     | 5,588,119  | 114,411,822.20 |
| ETERNA         | 5.30     | 5.30   | 5.30   | 5.30   | 0.00   | 0.00    | 16      | 178,546    | 908,073.29     |
| ETI            | 6.50     | 6.60   | 6.55   | 6.55   | 0.05   | 0.77    | 79      | 2,885,784  | 18,986,723.15  |
| FBNH           | 7.60     | 7.60   | 7.30   | 7.30   | (0.30) | (3.95)  | 299     | 39,767,470 | 298,246,718.35 |
| FCMB           | 3.23     | 3.22   | 3.10   | 3.20   | (0.03) | (0.93)  | 101     | 13,654,903 | 43,542,592.64  |
| FIDELITYBK     | 2.77     | 2.77   | 2.7    | 2.72   | (0.05) | (1.81)  | 234     | 38,129,786 | 103,747,054.62 |
| FIDSON         | 4.60     | 4.60   | 4.60   | 4.60   | 0.00   | 0.00    | 23      | 212,854    | 999,769.50     |
| FLOURMILL      | 32.80    | 31.00  | 31.00  | 31.00  | (1.80) | (5.49)  | 174     | 3,297,868  | 102,399,374.00 |
| FTNCOCOA [RST] | 0.69     | 0.72   | 0.67   | 0.72   | 0.03   | 4.35    | 47      | 6,617,514  | 4,660,953.62   |
| GLAXOSMITH     | 7.00     | 6.95   | 6.70   | 6.70   | (0.30) | (4.29)  | 115     | 5,651,653  | 38,526,221.50  |
| GOLDBREW [BRS] | 0.81     | 0.81   | 0.81   | 0.81   | 0.00   | 0.00    | 1       | 3,785      | 3,368.65       |
| GUARANTY       | 33.05    | 34.3   | 33.15  | 33.65  | 0.60   | 1.82    | 332     | 12,530,657 | 422,024,045.05 |
| GUINEAINS      | 0.20     | 0.22   | 0.20   | 0.20   | 0.00   | 0.00    | 26      | 6,442,086  | 1,298,937.20   |
| GUINNESS       | 19.00    | 19.00  | 18.05  | 18.50  | (0.50) | (2.63)  | 102     | 1,581,302  | 29,168,571.50  |
| HONYFLOUR      | 1.22     | 1.23   | 1.2    | 1.20   | (0.02) | (1.64)  | 44      | 1,965,216  | 2,373,577.41   |
| INITSPLC       | 0.52     | 0.52   | 0.51   | 0.52   | 0.00   | 0.00    | 2       | 2,000,000  | 1,038,500.00   |
| INTBREW [BLS]  | 6.80     | 6.65   | 6.65   | 6.65   | (0.15) | (2.21)  | 47      | 466,519    | 3,077,351.06   |
| JAIZBANK       | 0.69     | 0.7    | 0.67   | 0.68   | (0.01) | (1.45)  | 60      | 3,127,521  | 2,130,238.05   |
| JAPAULGOLD     | 1.52     | 1.67   | 1.37   | 1.42   | (0.10) | (6.58)  | 520     | 92,361,027 | 145,792,642.99 |
| JBERGER        | 19.25    | 1.07   | 1.57   | 19.00  | (0.25) | (1.30)  | 47      | 470,868    | 8,915,062.80   |
| JOHNHOLT       | 0.50     | 0.50   | 0.50   | 0.50   | 0.00   | 0.00    | 10      | 502,666    | 241,539.05     |
| LASACO         | 0.45     | 0.49   | 0.30   | 0.49   | 0.00   | 8.89    | 77      | 17,124,182 | 8,020,503.91   |
| LEARNAFRCA     | 0.45     | 1.06   | 1.06   | 1.06   | 0.04   | 7.07    | 19      | 368,117    | 380,922.79     |
| LINKASSURE     | 0.99     | 0.75   | 0.75   | 0.75   | 0.07   | 8.70    | 19<br>6 | 10,024,218 | 7,518,163.50   |
| LIVESTOCK      | 2.11     | 2.32   | 2.13   | 2.32   | 0.00   | 9.95    | 79      | 8,733,224  | 20,212,101.38  |
|                | 2.11     | 2.52   | 2.13   | 2.52   | 0.21   | 5.55    | 15      | 0,733,224  | 20,212,101.30  |

| Symbol           | P. Close | High     | Low      | Close    | Change       | %Change | Trades             | Volume      | Value                                   |
|------------------|----------|----------|----------|----------|--------------|---------|--------------------|-------------|-----------------------------------------|
| LIVINGTRUST      | 0.60     | 0.60     | 0.60     | 0.60     | 0.00         | 0.00    | 2                  | 272,000,000 | 163,200,000.00                          |
| MANSARD          | 1.6      | 1.74     | 1.56     | 1.69     | 0.09         | 5.62    | 229                | 38,198,945  | 63,881,964.03                           |
| MAYBAKER         | 3.63     | 3.81     | 3.61     | 3.81     | 0.18         | 4.96    | 47                 | 1,304,495   | 4,767,900.48                            |
| MBENEFIT         | 0.42     | 0.46     | 0.45     | 0.46     | 0.04         | 9.52    | 41                 | 20,743,658  | 9,490,939.68                            |
| MOBIL            | 249.50   | 249.50   | 249.50   | 249.50   | 0.00         | 0.00    | 20                 | 8,098       | 1,825,039.70                            |
| MRS              | 13.75    | 13.75    | 13.75    | 13.75    | 0.00         | 0.00    | 5                  | 924         | 13,882.40                               |
| MTNN             | 170.00   | 170.00   | 170.00   | 170.00   | 0.00         | 0.00    | 159                | 470,597     | 79,433,279.20                           |
| MULTIVERSE       | 0.20     | 0.20     | 0.20     | 0.20     | 0.00         | 0.00    | 1                  | 909         | 181.80                                  |
| NAHCO            | 2.23     | 2.23     | 2.23     | 2.23     | 0.00         | 0.00    | 43                 | 946,802     | 2,120,094.44                            |
| NASCON           | 17.55    | 17.55    | 17.25    | 17.25    | (0.30)       | (1.71)  | 39                 | 769,205     | 13,362,717.55                           |
| NB               | 60.00    | 60.00    | 60.00    | 60.00    | 0.00         | 0.00    | 52                 | 202,416     | 12,014,721.70                           |
| NEIMETH          | 2.1      | 2.09     | 2        | 2.00     | (0.10)       | (4.76)  | 58                 | 2,079,815   | 4,320,528.82                            |
| NEM              | 2.30     | 2.30     | 2.30     | 2.30     | 0.00         | 0.00    | 14                 | 393,710     | 900,823.15                              |
| NESTLE           | 1,505.00 | 1,505.00 | 1,505.00 | 1,505.00 | 0.00         | 0.00    | 44                 | 4,186       | 6,151,989.80                            |
| NIGERINS         | 0.26     | 0.28     | 0.26     | 0.28     | 0.02         | 7.69    | 23                 | 6,346,386   | 1,757,685.27                            |
| NNFM             | 7.41     | 7.41     | 7.41     | 7.41     | 0.00         | 0.00    | 14                 | 113,095     | 920,297.65                              |
| NPFMCRFBK        | 1.73     | 1.82     | 1.76     | 1.76     | 0.03         | 1.73    | 19                 | 1,319,936   | 2,360,326.99                            |
| NSLTECH          | 0.20     | 0.20     | 0.20     | 0.20     | 0.00         | 0.00    | 1                  | 22          | 4.40                                    |
| OANDO [MRF]      | 3.50     | 3.55     | 3.50     | 3.51     | 0.01         | 0.29    | 75                 | 3,226,240   | 11,370,445.35                           |
| OKOMUOIL         | 93.00    | 93.00    | 93.00    | 93.00    | 0.00         | 0.00    | 28                 | 32,132      | 2,841,647.00                            |
| OMATEK [DWL]     | 0.22     | 0.22     | 0.22     | 0.22     | 0.00         | 0.00    | 14                 | 4,586,820   | 1,007,656.30                            |
| PHARMDEKO        | 1.50     | 1.50     | 1.50     | 1.50     | 0.00         | 0.00    | 1                  | 7,550       | 12,457.50                               |
| PORTPAINT [BLS]  | 2.44     | 2.44     | 2.44     | 2.44     | 0.00         | 0.00    | 1                  | 201         | 498.48                                  |
| PRESCO           | 74.00    | 74.00    | 74.00    | 74.00    | 0.00         | 0.00    | 13                 | 427,419     | 31,599,974.50                           |
| PRESTIGE [BLS]   | 0.50     | 0.54     | 0.48     | 0.50     | 0.00         | 0.00    | 21                 | 15,482,664  | 7,680,853.87                            |
| PZ               | 5.20     | 5.20     | 5.20     | 5.20     | 0.00         | 0.00    | 30                 | 284,200     | 1,500,716.50                            |
| REDSTAREX        | 3.50     | 3.50     | 3.50     | 3.50     | 0.00         | 0.00    | 11                 | 57,086      | 189,358.02                              |
| REGALINS         | 0.33     | 0.36     | 0.36     | 0.36     | 0.03         | 9.09    | 13                 | 4,156,751   | 1,496,430.36                            |
| ROYALEX          | 0.34     | 0.37     | 0.37     | 0.37     | 0.03         | 8.82    | 13                 | 1,156,561   | 427,927.57                              |
| RTBRISCOE        | 0.20     | 0.22     | 0.22     | 0.22     | 0.02         | 10.00   | 12                 | 429,220     | 93,054.00                               |
| SEPLAT           | 540.00   | 540.00   | 540.00   | 540.00   | 0.00         | 0.00    | 68                 | 193,176     | 99,099,431.50                           |
| SOVRENINS        | 0.26     | 0.28     | 0.28     | 0.28     | 0.02         | 7.69    | 4                  | 1,590,994   | 445,478.32                              |
| STANBIC          | 44.00    | 44.00    | 44.00    | 44.00    | 0.00         | 0.00    | 36                 | 569,997     | 25,089,706.80                           |
| STERLNBANK       | 2.00     | 2.00     | 1.98     | 2.00     | 0.00         | 0.00    | 81                 | 12,644,847  | 25,269,818.43                           |
| SUNUASSUR        | 1.00     | 1.00     | 1.00     | 1.00     | 0.00         | 0.00    | 4                  | 55,000      | 49,500.00                               |
| TANTALIZER       | 0.20     | 0.20     | 0.20     | 0.20     | 0.00         | 0.00    | 1                  | 400         | 80.00                                   |
| TOTAL            | 143.00   | 143.00   | 143.00   | 143.00   | 0.00         | 0.00    | 34                 | 65,803      | 8,940,903.00                            |
| TRANSCOHOT [BLS] | 3.60     | 3.60     | 3.60     | 3.60     | 0.00         | 0.00    | 1                  | 277         | 997.20                                  |
| TRANSCORP        | 0.98     | 1.07     | 1.07     | 1.07     | 0.09         | 9.18    | 83                 | 43,145,307  | 46,165,478.49                           |
| TRANSEXPR        | 0.80     | 0.88     | 0.88     | 0.88     | 0.08         | 10.00   | 2                  | 150,000     | 132,000.00                              |
| TRIPPLEG         | 0.72     | 0.72     | 0.72     | 0.72     | 0.00         | 0.00    | 3                  | 5,083       | 4,011.09                                |
| UACN             | 8.25     | 8.65     | 8.00     | 8.35     | 0.10         | 1.21    | 218                | 28,079,923  | 238,642,284.25                          |
| UAC-PROP [BLS]   | 0.80     | 0.80     | 0.80     | 0.80     | 0.00         | 0.00    | 64                 | 3,488,316   | 2,746,163.41                            |
| UBA              | 9.25     | 9.20     | 8.95     | 9.10     | (0.15)       | (1.62)  | 300                | 21,527,402  | 194,646,246.90                          |
| UBN [BLS]        | 5.70     | 5.65     | 5.60     | 5.65     | (0.05)       | (0.88)  | 55                 | 2,300,274   | 12,916,227.05                           |
| UCAP             | 5.29     | 5.40     | 5.20     | 5.20     | (0.09)       | (1.70)  | 148                | 7,489,744   | 39,673,406.56                           |
| UNILEVER         | 13.45    | 13.45    | 13.45    | 13.45    | 0.00         | 0.00    | 106                | 977,059     | 13,191,694.40                           |
| UNIONDAC         | 0.30     | 0.30     | 0.30     | 0.30     | 0.00         | 0.00    | 4                  | 1,055,000   | 316,500.00                              |
| UNITYBNK         | 0.70     | 0.70     | 0.70     | 0.70     | 0.00         | 0.00    | 10                 | 445,664     | 312,043.96                              |
| UNIVINSURE       | 0.20     | 0.22     | 0.20     | 0.22     | 0.00         | 10.00   | 72                 | 51,788,957  | 10,406,751.46                           |
| UPDCREIT         | 5.50     | 5.50     | 5.50     | 5.50     | 0.00         | 0.00    | 8                  | 10,533      | 56,897.05                               |
| UPL              | 1.25     | 1.25     | 1.25     | 1.25     | 0.00         | 0.00    | 8                  | 205,435     | 281,109.26                              |
| VERITASKAP       | 0.25     | 0.27     | 0.25     | 0.27     | 0.00         | 8.00    | 38                 | 20,727,953  | 5,549,699.46                            |
| VITAFOAM         | 9.05     | 9.85     | 9.10     | 9.15     | 0.10         | 1.10    | 73                 | 4,949,073   | 46,545,931.50                           |
| WAPCO            | 23.80    | 24.05    | 23.90    | 24.00    | 0.10         | 0.84    | 294                | 9,405,306   | 225,389,924.95                          |
| WAPCO            | 0.55     | 0.60     | 0.60     | 0.60     | 0.20         | 9.09    | 2 <i>9</i> 4<br>69 | 12,401,144  | 7,440,085.86                            |
|                  | 0.00     | 0.00     | 0.00     |          | vrvasset con |         | 05                 | 12,701,144  | ,,,,,,,,,,,,,,,,,,,,,,,,,,,,,,,,,,,,,,, |

| WEMABANK   | 0.75  | 0.75  | 0.71  | 0.71  | (0.04) | (5.33) | 58  | 8,024,893  | 5,824,017.74   |
|------------|-------|-------|-------|-------|--------|--------|-----|------------|----------------|
| ZENITHBANK | 26.30 | 26.55 | 25.90 | 26.15 | (0.15) | (0.57) | 508 | 31,380,944 | 820,122,818.10 |